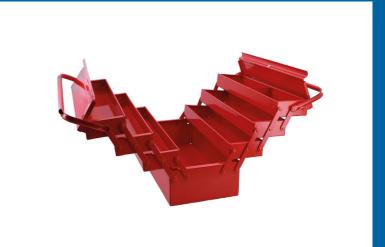

## **Tool Box - 7 Tray 525mm (21")**

The longer version of the 7 tray tool box. The large capacity provides plenty of space making it ideal for storing a wider selection of hand tools. The six cantilevered trays open fully, allowing tools to be organised, making them much easier and quicker to find compared to a single compartment tool box. The base compartment is sized for longer, heavier tools and one of the top trays has a divider making it ideal for smaller items. The sturdy twin handles interlock keeping the tool box firmly closed and spreading the load evenly when carrying. The lid includes a padlock hole for extra security (padlock available separately). It is made from heavy gauge steel and painted in a tough, bright red finish.

## **Additional Information**

- 6 cantilever trays: 525 x 95 x 45mm; wide bottom tray: 525 x 195 x 120mm (internal dimensions). Rated 30kg working load.
- · Large capacity tool box. Overall dimensions: 530mm x 250mm x 200mm (closed) / 800mm (open). Weight: 5.4kg.
- · Solid construction made from thick gauge steel with a durable red paint finish. Suitable for heavy duty use.
- · Twin interlocking handles with tubular cross section for strength and ease of carrying.
- Lid includes hole to secure padlock. For padlocks, please see Laser Part Nos. 0496 (25mm) & 0497 (30mm). Shorter 7 tray tool box available, Part No. 3486. Smaller, 5 tray tool boxes available, Laser Part Nos. 0481 (425mm), 1310 (525mm).