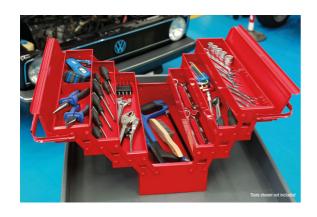

## **Tool Box - 7 Tray 525mm (21")**

The longer version of the 7 tray tool box. The large capacity provides plenty of space making it ideal for storing a wider selection of hand tools. The six cantilevered trays open fully, allowing tools to be organised, making them much easier and quicker to find compared to a single compartment tool box. The base compartment is sized for longer, heavier tools and one of the top trays has a divider making it ideal for smaller items. The sturdy twin handles interlock keeping the tool box firmly closed and spreading the load evenly when carrying. The lid includes a padlock hole for extra security (padlock available separately). It is made from heavy gauge steel and painted in a tough, bright red finish.